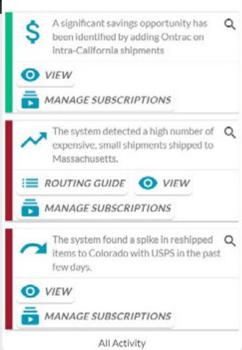

#### **SUPERCHARGE YOUR ALERTS**

Get more than just a status. Alerts deliver easy-to-understand recommendations you can implement immediately.

#### MAKE DECISIONS CONFIDENTLY

Powerful AI continuously learns, senses, and responds, helping you make decisions accurately and confidently.

#### **AUTOMATE ACTIONS**

Let the insights decrease decision time and reduce manual work. Prescriptive insights can make required changes automatically.

Learn more: ratelinx.com/prescriptive-insights