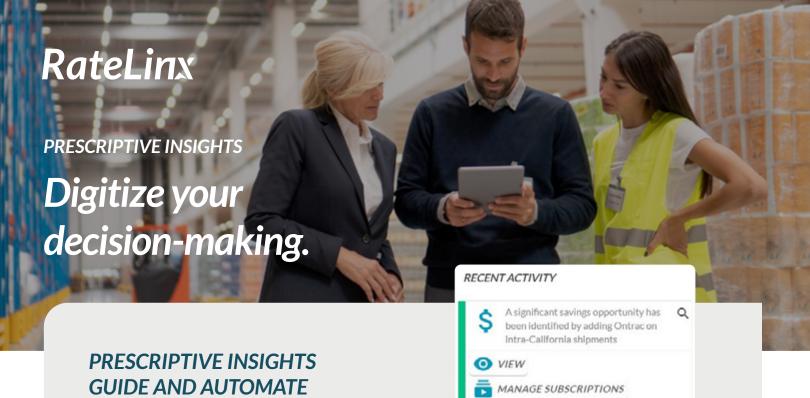

#### PRESCRIPTIVE INSIGHTS

Get prescriptive insights from your logistics data and automate your logistics improvements.

#### **DIGITIZE YOUR DECISIONS**

Enhanced with powerful AI and machine learning, your data will deliver powerful prescriptive insights.

# PRESCRIPTIVE INSIGHTS GUIDE AND AUTOMATE ACTIONS WITH CONFIDENCE AND SPEED.

React quickly to impactful events, market disruptions, and changing demands. Let the powerful data-driven insights make precise and accurate recommendations for you.

Improve intelligence of disruptive events, underperforming units or carriers, and savings potentials.

#### **SUPERCHARGE YOUR ALERTS**

Get more than just a status. Alerts deliver easy-to-understand recommendations you can implement immediately.

#### MAKE DECISIONS CONFIDENTLY

Powerful AI continuously learns, senses, and responds, helping you make decisions accurately and confidently.